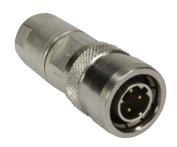

## Applications/Advantages

- M12 PushPull for a fast and vibration-free connection
- Simple assembly without tools
- You can hear it click into place
- Suitable for signal and data transmission

| Identification                                                              | Part number    | Drawing                                   | Dimensions in mm |
|-----------------------------------------------------------------------------|----------------|-------------------------------------------|------------------|
| M12 PushPull Slim design  Male                                              | 21 03 881 1430 | complete length when assembled app. 46,5m |                  |
| straight version<br>4 poles, D-coding, IP54<br>Cable diameter: 5.7 - 8.8 mm |                |                                           |                  |
|                                                                             |                |                                           |                  |