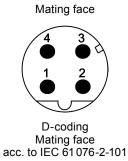

## Applications/Advantages

- M12 PushPull for a fast and vibration-free connection
- Simple assembly without tools
- You can hear it click into place
- Suitable for signal and data transmission

| Identification                                                              | Part number    | Drawing                                   | Dimensions in mm |
|-----------------------------------------------------------------------------|----------------|-------------------------------------------|------------------|
| M12 PushPull Slim design  Male                                              | 21 03 881 1430 | complete length when assembled app. 46,5m |                  |
| straight version<br>4 poles, D-coding, IP54<br>Cable diameter: 5.7 - 8.8 mm |                |                                           |                  |
|                                                                             |                |                                           |                  |