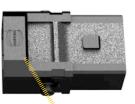

Single locking lever

Cable adapter

Snap-in latch

Single wire seal

Strain relief