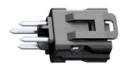

Single locking lever

Cable adapter

Snap-in latch

Single wire seal

Strain relief