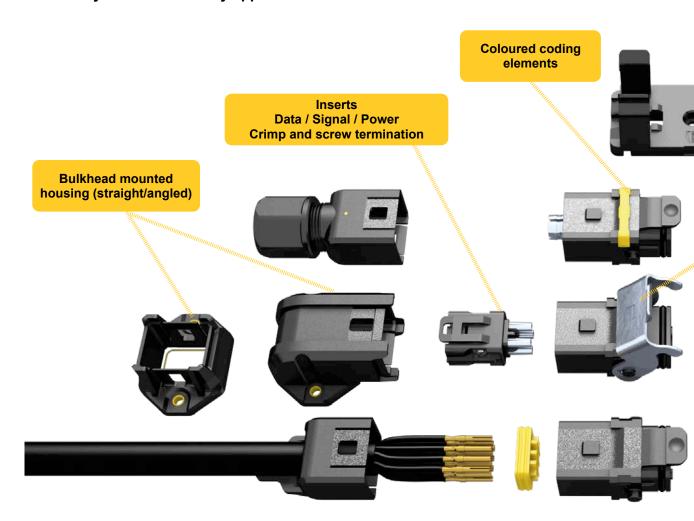

## Your configuration:

The right connectivity solution for every application!

### Versatile concept

Build your own connectivity solution by using the modularity advantage of the Han® 1A with inserts covering power, signal and data transmission. Together with all accessory parts the Han® 1A is a very flexible system usable for a broad range of applications.