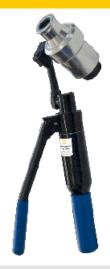

# HARTING Hand-Hydraulic Punch Driver

#### Part-Number 09 99 000 0901

### **Features**

- · Small-sized punch driver without hose
- 360° rotatable hydraulic cylinder (on 3 axes)
- · Maximum flexibility, even in hard-to-reach places
- · Compatible to all HARTING punch units

# Technical characteristics

- Punching capacity: 60 kN
- Max. sheet thickness: 2 mm mild steel (acc. to EN 10 025)<sup>1)</sup>