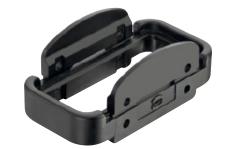

## Han<sup>®</sup> Hood Link

## Locking element for hoods and housings

## Features

- Cable to cable connection simple to realize and easy to mount
- Resistant elastomer
- · Locking as well as seal combined in one system
- Protection degree IP65 in locked position
- For two lever locking system