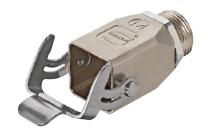

## Han-INOX® 3 A Screw Mounted Housing

Locking lever stainless steel

|   | Identification                      | Part-Number    | Drawing | Dimensions in mm                        |
|---|-------------------------------------|----------------|---------|-----------------------------------------|
|   | Screw mounted housing top entry M20 | 19 44 003 1150 | Diawing | M S S S S S S S S S S S S S S S S S S S |
| 0 |                                     |                |         |                                         |