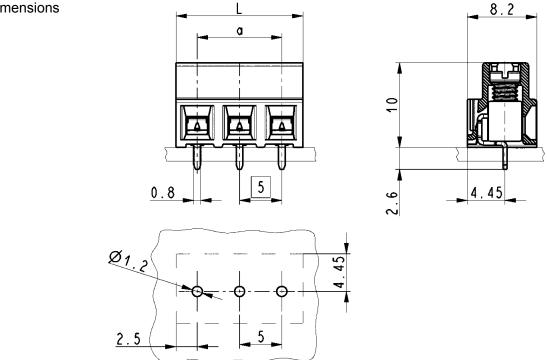

#### Drawing

Dimensions

L

I PA / PPA V0 -40 °C ... +110 °C copper alloy tin plated UL approval (E 102079)

L = pitch x polesa = pitch x (poles - 1)