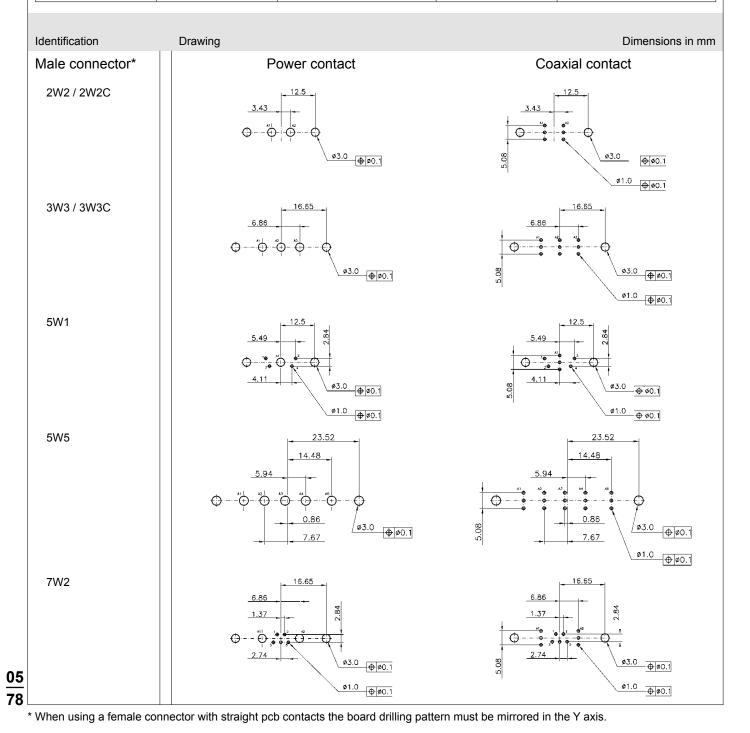

## D-Sub DIN 41652 T1

Board drillings for connectors with straight pcb contacts

## Pcb hole patterns

In the next pages, the pcb hole pattern is given for the power and the coaxial contact per connector layout. In the case of the power contact, the drilling hole dimension is not mentioned; the table here under provides relevant information according to the current rating of the contact and its version.