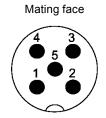

A-coding Mating face acc. to IEC 61076-2-101

| Identification                                                                                                                                                                                                                                                                                                               | Part number                                                                                                                      | Drawing                                                                                                                                                                      | Dimensions in mm                                                                   |
|------------------------------------------------------------------------------------------------------------------------------------------------------------------------------------------------------------------------------------------------------------------------------------------------------------------------------|----------------------------------------------------------------------------------------------------------------------------------|------------------------------------------------------------------------------------------------------------------------------------------------------------------------------|------------------------------------------------------------------------------------|
| M12 PCB adapter, shielded  Packaging: 60 pieces in a tray Order housing separately  Male 4 poles, A-coding 5 poles, A-coding 8 poles, A-coding  Male 5 poles, A-coding, rear mounting 8 poles, A-coding, rear mounting 5 poles, A-coding, front mounting 8 poles, A-coding, front mounting 8 poles, A-coding, front mounting | 21 03 321 1418*<br>21 03 321 1518*<br>21 03 321 1818*<br>21 03 321 1830*<br>21 03 321 1830*<br>21 03 321 1531*<br>21 03 321 1831 | y X y 12.5  9 22  Leiterplatte Ala                                                                                                                                           | X (5:1) empfahlens el-terplal fenlayaut  Peromeended P(8-layaut)  91.6.95          |
| Housing  Packaging: 10 pieces in a tube for rear mounting for front mounting                                                                                                                                                                                                                                                 | 21 03 301 1000<br>21 03 301 1001                                                                                                 | Gehäusevand panel housing t=1,5-3,5 M12 Leiterplattenadapter (optional) M12 PCB adapter (optional)  Montageausschnitt/ panel cut out 1:1  ### ### ########################## | B toptional) PEB M12 PEB adapter (optional)  Montageausschnitt/ panel cut out  1:1 |