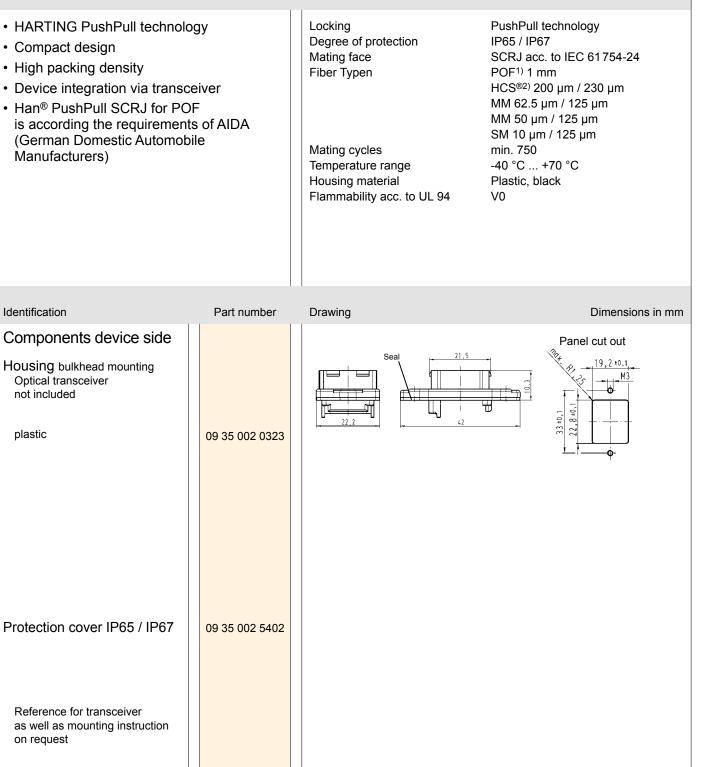

## Han<sup>®</sup> PushPull SCRJ Plastic

Han<sup>®</sup> PushPull, type acc. to IEC 61076-3-117 variant 14 Housing bulkhead mounting for device integration Optical connector based on SCRJ

## **Technical characteristics**

02 48

<sup>1)</sup> POF = Polymer-Optical Fibre

<sup>2)</sup> HCS<sup>®</sup> = Hard Clad Silica (registered trademark of SpecTran Corporation)