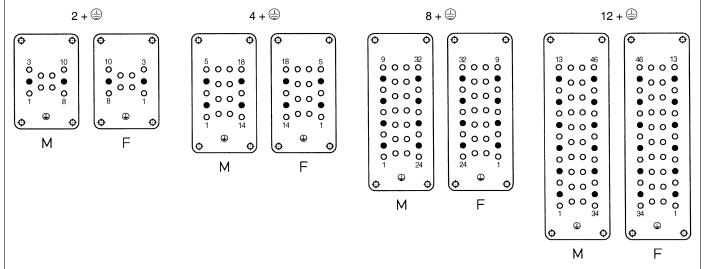

## 1000 V Pollution degree 3

Contact arrangement view from termination side

• Working contact O Without contact M - Male insert F - Female insert