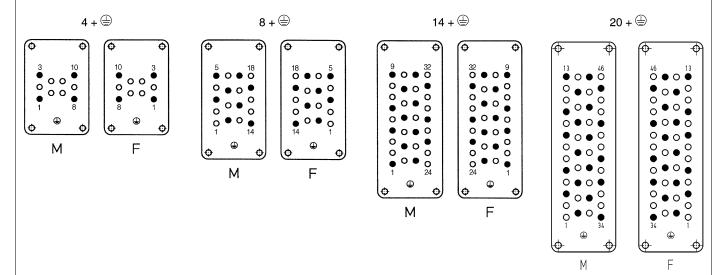

## 690 V Pollution degree 3

Contact arrangement view from termination side

 $\bullet \ \text{Working contact} \quad \circ \ \text{Without contact} \quad \text{M - Male insert} \quad \text{F - Female insert}$ 