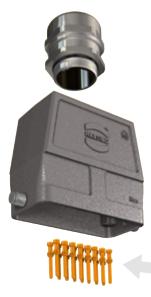

## **General Description**

Han® B HMC hoods with high performance locking pin

Han D® and Han E® crimp contacts with specific HMC gold coating and a constant contact force

Han® B housings with Han-Easy Lock® HMC locking lever