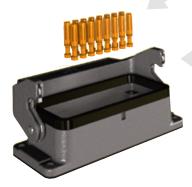

## **General Description**

Han® B HMC hoods with high performance locking pin

Han D® and Han E® crimp contacts with specific HMC gold coating and a constant contact force

Han® B housings with Han-Easy Lock® HMC locking lever