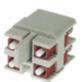

Number of contacts

4

Han-Brid

| Identification                                        | Part n<br>Male | lumber<br>Female | Drawing<br>(dimensions in mm)                                                                                                                          |
|-------------------------------------------------------|----------------|------------------|--------------------------------------------------------------------------------------------------------------------------------------------------------|
| Han-Brid®,<br>Han® 4 A SC,<br>for FO                  | 09 20 004 4701 | 09 20 004 4711   | M & 1 - 021 -                                                                                                                                          |
| Please order contacts separately.                     |                |                  | Contact arrangement (view from termination side) The female inserts are equipped with centering ferrules. 4 ferrules are included within the delivery. |
| SC contact, for 1 mm plastic fibre, Crimp termination | 20 10 001 5211 |                  | 3.0                                                                                                                                                    |
| SC contact, for 1 mm plastic fibre, Fast termination  | 20 10 001 5217 |                  | 37                                                                                                                                                     |
| SC contact, for singlemode fibre 9/125 μm             | 20 10 125 5220 |                  | 7.6 54                                                                                                                                                 |