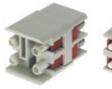

Number of contacts

4

Han-Brid

| Identification                                        | Part n<br>Male | lumber<br>Female | Drawing<br>(dimensions in mm)                                                                                                                          |
|-------------------------------------------------------|----------------|------------------|--------------------------------------------------------------------------------------------------------------------------------------------------------|
| Han-Brid®,<br>Han® 4 A SC,<br>for FO                  | 09 20 004 4701 | 09 20 004 4711   | M & 1 - 021 -                                                                                                                                          |
| Please order contacts separately.                     |                |                  | Contact arrangement (view from termination side) The female inserts are equipped with centering ferrules. 4 ferrules are included within the delivery. |
| SC contact, for 1 mm plastic fibre, Crimp termination | 20 10 001 5211 |                  | 3.0                                                                                                                                                    |
| SC contact, for 1 mm plastic fibre, Fast termination  | 20 10 001 5217 |                  | 37                                                                                                                                                     |
| SC contact, for singlemode fibre 9/125 μm             | 20 10 125 5220 |                  | 7.6 54                                                                                                                                                 |