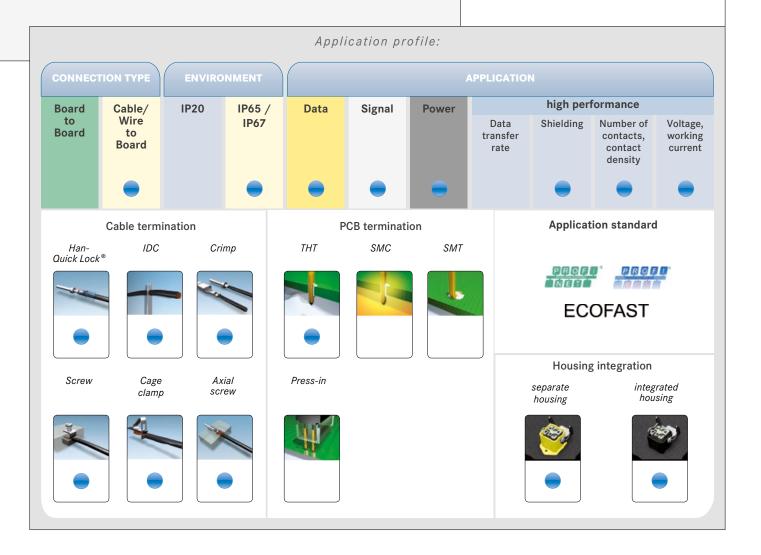

## 04. Industrial Connector Han®

 ${\rm Han}^{\otimes}$  industrial connectors with degree of protection IP65 / IP67 represent the worldwide standard for safe installation, quick commissioning and easy servicing of machines and plants.

The use of Han® connectors enables efficient and cost-effective modular structures of machines and plants.

The outstanding properties of Han® connectors are reflected by their versatility, application bandwidth and ruggedness. The advantages of the Han® connector family that users know from installation tasks are also available for direct device connections. The Han® connectors support the installation of automation systems in control cabinets and of IP65 / IP67 distributed devices using identical connectors. Key user benefits: Investment and operational security.