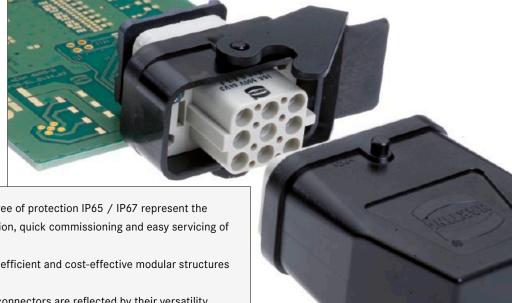

## 04. Industrial Connector Han®

 ${\rm Han}^{\otimes}$  industrial connectors with degree of protection IP65 / IP67 represent the worldwide standard for safe installation, quick commissioning and easy servicing of machines and plants.

The use of Han® connectors enables efficient and cost-effective modular structures of machines and plants.

The outstanding properties of Han® connectors are reflected by their versatility, application bandwidth and ruggedness. The advantages of the Han® connector family that users know from installation tasks are also available for direct device connections. The Han® connectors support the installation of automation systems in control cabinets and of IP65 / IP67 distributed devices using identical connectors. Key user benefits: Investment and operational security.