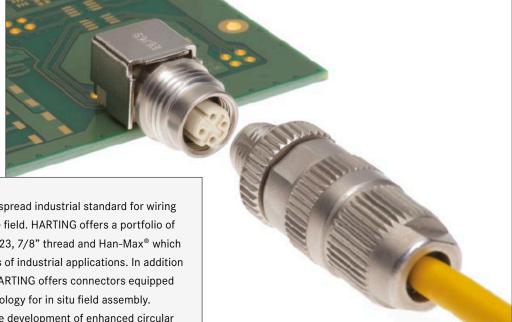

## 03. Circular Connectors

Circular connectors represent a widespread industrial standard for wiring sensors and actuators installed in the field. HARTING offers a portfolio of circular connectors with M8, M12, M 23, 7/8" thread and Han-Max® which are attuned to meet the requirements of industrial applications. In addition to the ready-to-use system cables, HARTING offers connectors equipped with HARAX® quick connection technology for in situ field assembly. In addition, HARTING is continuing the development of enhanced circular connectors for new applications. HARTING is offering the M12 connector for the electrical and optical cabling for Fast Ethernet applications.