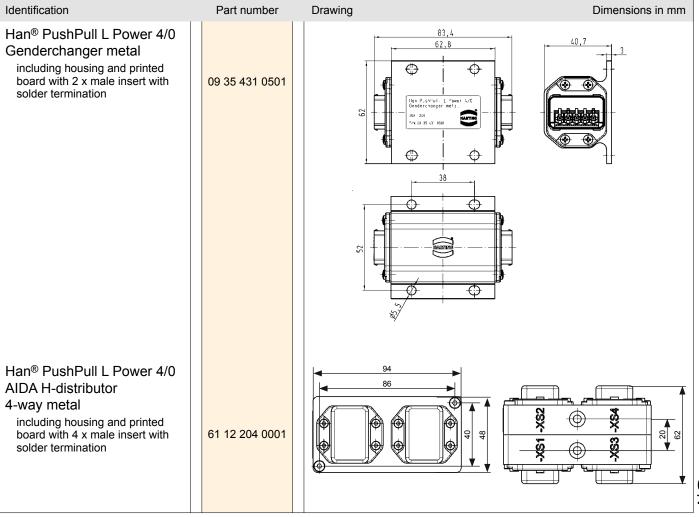

## Han® PushPull L Power 4/0 Metal

Han<sup>®</sup> PushPull L Power 4/0 Genderchanger Metal Han<sup>®</sup> PushPull L Power 4/0 H-distributor Metal

## **Technical characteristics**

Connector Locking Electrical transmission Number of contacts Mating cycles Housing material Dimensions Degree of protection acc. to DIN 60 529 Mounting

Temperature range Maximum permissible humidity Han® PushPull L Power 4/0 PushPull technology 16 A / 24 V 5 min. 500 Aluminium anodized 83.4 x 62 x 40.7 mm (unmated)

IP65 / IP67 (mated) Wall mountable with 4 screws (type M5) -20 °C ... +50 °C 30 % ... 95 % (no condensation)