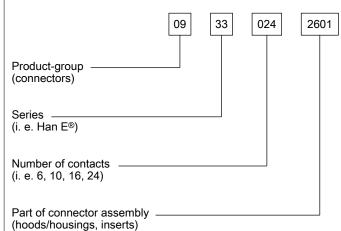

# Part number explanation

Our computerized ordering system uses the following code:

00

4