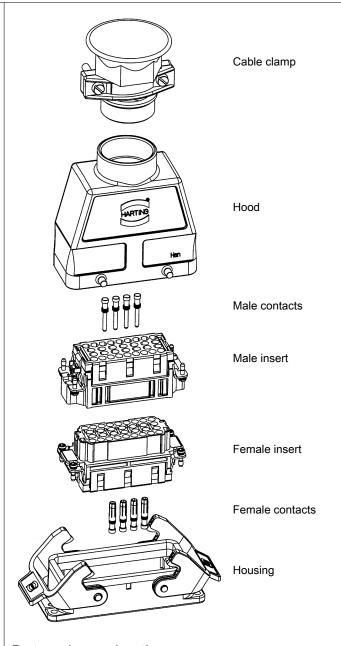

Han

For a complete connector components may be ordered from the following sub headings

# Cable entry protection

Universal cable glands

Special cable clamp with strain relief, bell mouthed cable fitting and anti-twist devices

Cable gland with normal or multiple seal

Extensive range of accessories

#### Hoods

low or high construction top or side cable entry 1 or 2 locking levers

## Male insert with

screw terminal or crimp terminal (order contacts separately) or cage-clamp terminal

## Female insert with

screw terminal or crimp terminal (order contacts separately) or cage-clamp terminal

#### Housings

Housing (bulkhead mounting) with or without thermoplastic or metal covers 1 or 2 locking levers

Housing (surface mounting) low or high construction with or without thermoplastic or metal covers 1 or 2 locking levers 1 or 2 cable entries

Hood (cable to cable) low or high construction for cable to cable connections

## Accessories

Protective covers available

Code and guide pins for coding

Special insert fixing screws for use without hoods and housings

Label according to CSA-approval

Suitable hoods and housings will be found on the same page.