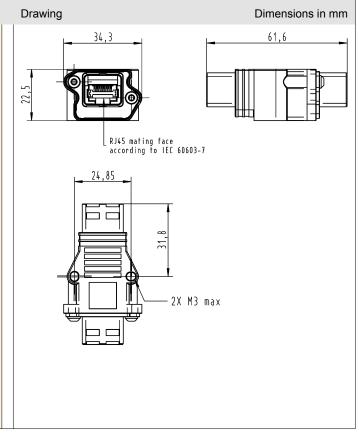

HARTING PushPull acc. to IEC 61 076-3-106 variant 4 RJ45 - bulkhead

## Advantages

- Small, space-saving PushPull Interfaces in IP65/IP67
- · Easy connection of PushPull RJ45 system cords
- Screwable with 2 x M3 screws

## Technical characteristics

Locking PushPull Technology

acc. to IEC 61 076-3-106 variant 4

Number of contacts

Cat. 6, performance class EA, Transmission category

suitable for 1/10 Gigabit Ethernet

Transmission rate 10/100 Mbit/s 1/ 10 Gbit/s

Shielding fully shielded,

360° shielding contact

Mating cycles min. 750 IP65/IP67

-40 °C ... +70 °C Temperature range

Housing material Plastic, black

Flammability

acc. to UL 94

Degree of protection

W, UL approval (E102079)

V0

Identification Part number HARTING PushPull RJ45 bulkhead

09 45 345 1560