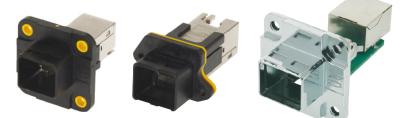

## PushPull RJ45 IP65/IP67 connectors

HARTING

HARTING PushPull acc. to IEC 61076-3-106 variant 4 RJ45 panel feed-throughs

## Advantages

- Small, space-saving PushPull Interfaces in IP65/IP67
- Easy handling of RJ45 patch cords in switch cabinets or sets
- Mounting to casings