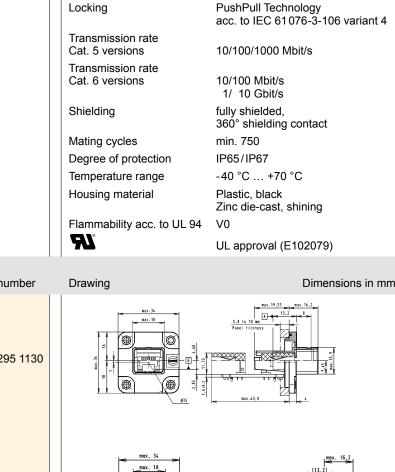

## Technical characteristics

## Identification Part number Dimensions in mm Panel feed-through set category of transmission Cat. 5 09 45 295 1130 incl. housing bulkhead mounting EasyInstall metal with integrated seal, 2 x RJ45-jack board drillings for M3 Panel feed-through set Panel thickness 0.8 to 10mm category of transmission Cat. 6 // 0.2 Y ₿<u><sub>Y ∉x</u>i</u></sub> 09 45 245 1590 incl. housing bulkhead mounting EasyInstall 6 ⊕ with integrated seal, 2 x RJ45-jack X exis board drillings for M3 (7.45) B Xex 09 45 245 1560 incl. housing bulkhead mounting Compact, ž XDI with integrated seal, 2 x RJ45-jack Panel 33.