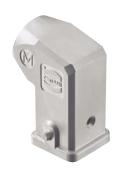

## Stainless steel hoods and housings

## **Features**

- Hoods and housings as well as locking elements out of stainless steel
- Resistant against aggressive detergents
- · Fields of application
  - Food and beverage industry
  - Water and sewage industry
  - Pharmaceutical industry
  - Chemical industry
  - Offshore and shipbuilding
- Suitable for all standard inserts that fit into size Han® 3 A

## Technical characteristics

Material Stainless steel
Seal NBR

Limiting temperatures -40 °C ... +125 °C

Protection degree acc. to DIN EN 60 529 in locked position

IP 44

IP 65 / IP 67

with use of sealing screw 09 20 000 9918