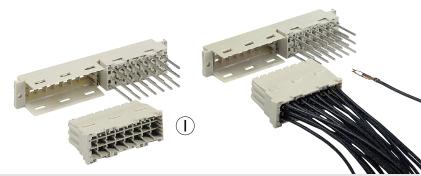

## Female connectors

| Identification                                 | No. of contacts | Part number                              | Drawing Dimensions in mm                                                    |
|------------------------------------------------|-----------------|------------------------------------------|-----------------------------------------------------------------------------|
| Female connector                               |                 | Performance level 1 acc. to IEC 60 603-2 | 84.9                                                                        |
| Female moulding<br>with 21 wrap posts<br>22 mm | 45              | 09 06 045 2871 <sup>f)</sup>             |                                                                             |
| with 21 solder pins<br>4.5 mm                  | 45              | 09 06 045 2875 <sup>f)</sup>             | Crimp moulding is supplied with the female moulding                         |
| Crimp moulding for 24 female crimp contacts    |                 | 09 06 024 3202 <sup>f)</sup>             | 5.08 5.08 5.08 8.17 95 max.  Contact arrangement View from termination side |
| crimp contacts<br>see page 03.33               |                 |                                          | 32 30 28 26 24 22 20 18 14 12 10 8 6 4 2                                    |
| Panel cut out                                  |                 |                                          | M2.5.7.02.8<br>82.00.32                                                     |
| Removal tool for the crimp moulding            |                 | 09 99 000 0172                           | 20                                                                          |
| f) Pailway classification NEE 16               |                 |                                          | The crimp moulding can be extracted with the help of the removal tool.      |