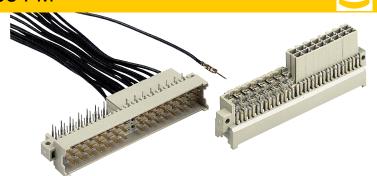

## Male connectors

| Identification                      | No. of contacts | Part number                              | Drawing Dimensions in mm                                                                                      |
|-------------------------------------|-----------------|------------------------------------------|---------------------------------------------------------------------------------------------------------------|
| Male connector                      |                 |                                          | 94 max.<br>1) 2z 2b 2d<br>+ + + + + + + + + + + + + + + + + + +                                               |
| 29 angled<br>solder pins            |                 | Performance level 1 acc. to IEC 60 603-2 |                                                                                                               |
| 16 cavities for male crimp contacts | 45              | 09 06 145 2971                           | 85,4                                                                                                          |
|                                     |                 |                                          | 5.08 = 35.56 - 10.16 - 6×5.08 = 30.48 - 7.62 - 5.08 - 30.28 - 26 24 22 20 18 1)                               |
| crimp contacts<br>see page 03.44    |                 |                                          |                                                                                                               |
| Board drillings                     |                 |                                          | )) (80<br>(80<br>(80<br>(80)                                                                                  |
| Mounting side                       |                 |                                          | 32 30 28 26 24 22 20 18 16 14 12 10 8 6 4 2 d b z 2 2 2 2 2 2 2 2 2 2 2 2 2 2 2 2 2 2                         |
|                                     |                 |                                          |                                                                                                               |
|                                     |                 |                                          |                                                                                                               |
|                                     |                 |                                          |                                                                                                               |
|                                     |                 |                                          | 1) A special 48 way version with 3 extra angled solder contacts at position 16 (rows d, b, z) can be supplied |