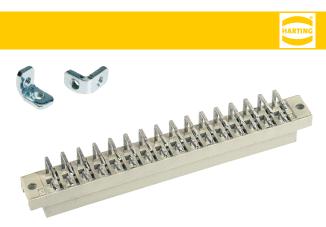

## Female connectors

| Identification                                    | No. of contacts | Contact arrangement | Part number | Performance          | e levels according to IEC 60603-                                                         |                                                                                  |
|---------------------------------------------------|-----------------|---------------------|-------------|----------------------|------------------------------------------------------------------------------------------|----------------------------------------------------------------------------------|
| Female connector with angled solder pins 1 x 1 mm | 32              |                     |             |                      | 09 04 232 6826                                                                           | 1<br>09 04 232 2826                                                              |
|                                                   | 32              |                     |             |                      | 03 04 232 0020                                                                           | 00 04 202 2020                                                                   |
| Dimensions                                        |                 |                     |             |                      | 85                                                                                       | 91112                                                                            |
|                                                   |                 |                     |             |                      | 2.8<br>4<br>                                                                             | 2c 2a                                                                            |
| Fixing bracket<br>Metal                           |                 |                     | 09 06 00    | 0 9912 <sup>1)</sup> | 200                                                                                      | 145<br>145<br>143<br>143<br>143<br>143<br>143<br>143<br>143<br>143<br>143<br>143 |
| 1) order 2 pieces<br>for one connector            |                 |                     |             |                      |                                                                                          |                                                                                  |
| Board drillings Mounting side                     |                 |                     |             |                      | 32 30 28 26 24 22 20 18 16 14 12 11 5.08 all holes (e)(0.05) 2x 15x(5.08)(c 76.20) 20 90 | 16:00                                                                            |
|                                                   |                 |                     |             |                      |                                                                                          | Dimensions in mm                                                                 |