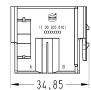

## Adapter frames

Yellock

Han-Yellock®, Adapter frames, for carrier hoods, for Han- *Yellock*® 30

Identification

Han-Yellock®, Adapter frames, for carrier hoods, for Han- *Yellock*® 60 Part number

11 00 300 0101

40,1

11 00 600 0101

| Combinations                  | Han-Yellock® Hood/Housing |    |    |    |    |
|-------------------------------|---------------------------|----|----|----|----|
|                               | 30                        | 30 | 60 | 60 | 60 |
| Han-Yellock® 20 Adapter frame |                           |    |    |    |    |
| (for Han-Yellock® 30 und 60)  | 1 1                       |    | 2  | 1  |    |
| Han-Yellock® 30 Adapter frame |                           | 1  |    |    |    |
| Han-Yellock® 60 Adapter frame |                           |    |    |    | 1  |
| Han-Yellock® Module           | 1                         |    | 2  | 4  |    |