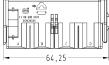

## Adapter frames

Yellock

Han-Yellock®, Adapter frames, for carrier hoods, for Han- *Yellock*® 30

Identification

Han-Yellock®, Adapter frames, for carrier hoods, for Han- *Yellock*® 60 Part number

11 00 300 0101

40,1

11 00 600 0101

| Combinations                  | Han-Yellock® Hood/Housing |    |    |    |    |
|-------------------------------|---------------------------|----|----|----|----|
|                               | 30                        | 30 | 60 | 60 | 60 |
| Han-Yellock® 20 Adapter frame |                           |    |    |    |    |
| (for Han-Yellock® 30 und 60)  | 1 1                       |    | 2  | 1  |    |
| Han-Yellock® 30 Adapter frame |                           | 1  |    |    |    |
| Han-Yellock® 60 Adapter frame |                           |    |    |    | 1  |
| Han-Yellock® Module           | 1                         |    | 2  | 4  |    |