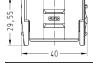

## Adapter frames

Yellock

Han-Yellock®, Adapter frames, for carrier hoods, for Han- *Yellock*® 30

Identification

Han-Yellock®, Adapter frames, for carrier hoods, for Han- *Yellock*® 60 Part number

11 00 300 0101

40,1

11 00 600 0101

| Combinations                  | Han-Yellock® Hood/Housing |    |    |    |    |
|-------------------------------|---------------------------|----|----|----|----|
|                               | 30                        | 30 | 60 | 60 | 60 |
| Han-Yellock® 20 Adapter frame |                           |    |    |    |    |
| (for Han-Yellock® 30 und 60)  | 1 1                       |    | 2  | 1  |    |
| Han-Yellock® 30 Adapter frame |                           | 1  |    |    |    |
| Han-Yellock® 60 Adapter frame |                           |    |    |    | 1  |
| Han-Yellock® Module           | 1                         |    | 2  | 4  |    |