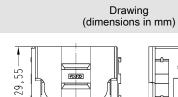

## Adapter frames

Yellock

Han-Yellock®, Adapter frames, for carrier hoods, for Han- *Yellock*® 30

Identification

Han-Yellock®, Adapter frames, for carrier hoods, for Han- *Yellock*® 60 Part number

11 00 300 0101