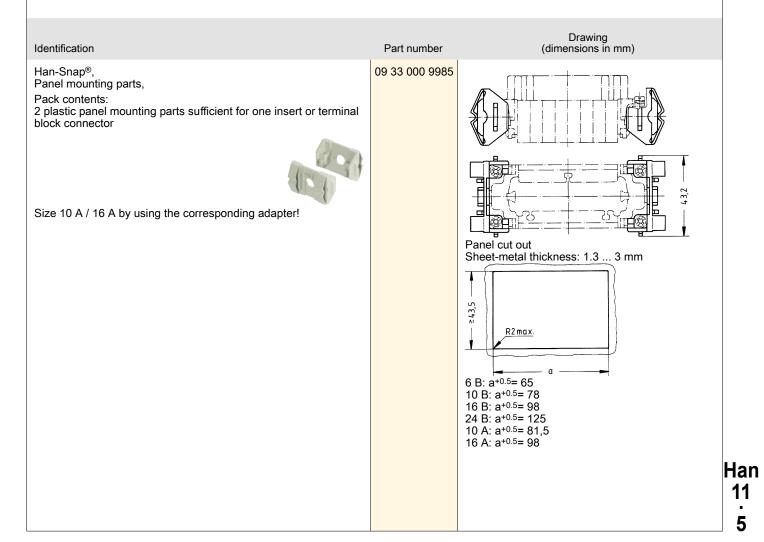

### Details

Connector inserts and terminal block connectors can be fixed on elements for panel mounting with standard insert mounting screws.

High mechanical security of the fixings. No functional impairment is caused by slight over tightening of the fixing screws.

Alternatively, Han® coding elements (code pins or guide pins and bushes) may be used.

Connector assembly into the panel (sheet-metal) cut out or two parallel mounted rails is possible from mating or termination side.