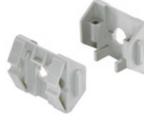

## Plastic panel mounting

#### Han-Snap

#### **Features**

- · Snap element for sheet-metal cut out
- · Compact design saves space
- · Practical and easy handling
- · Reduction of material and assembly costs