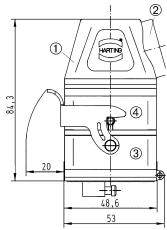

## **Details**

Conductor cross-section PE 0.5 ... 10 mm²

Conductor cross-section 10  $\mathrm{mm^2}$  only with ferrule crimping tool 09 99 000 0374

- 1 Hood with side entry
- ② Cable entry M25
- 3 Bulkhead mounted housing with locking lever
- Carrier hood